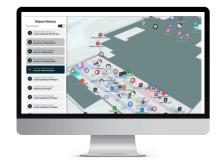

## Find, don't search! Simple asset tracking map in the hands of your team.

Intuitive to use, no training required
 Covers indoor and outdoor areas
 Runs on any device e.g. mobile, tablet, desktop
 Covers zones with entry and exit events
 Start small, scale infinitely