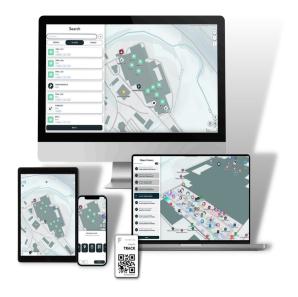

## Find, don't search! Simple asset tracking map in the hands of your team.

Intuitive to use, no training required
 Covers indoor and outdoor areas
 Runs on any device e.g. mobile, tablet, desktop
 Covers zones with entry and exit events
 Start small, scale infinitely